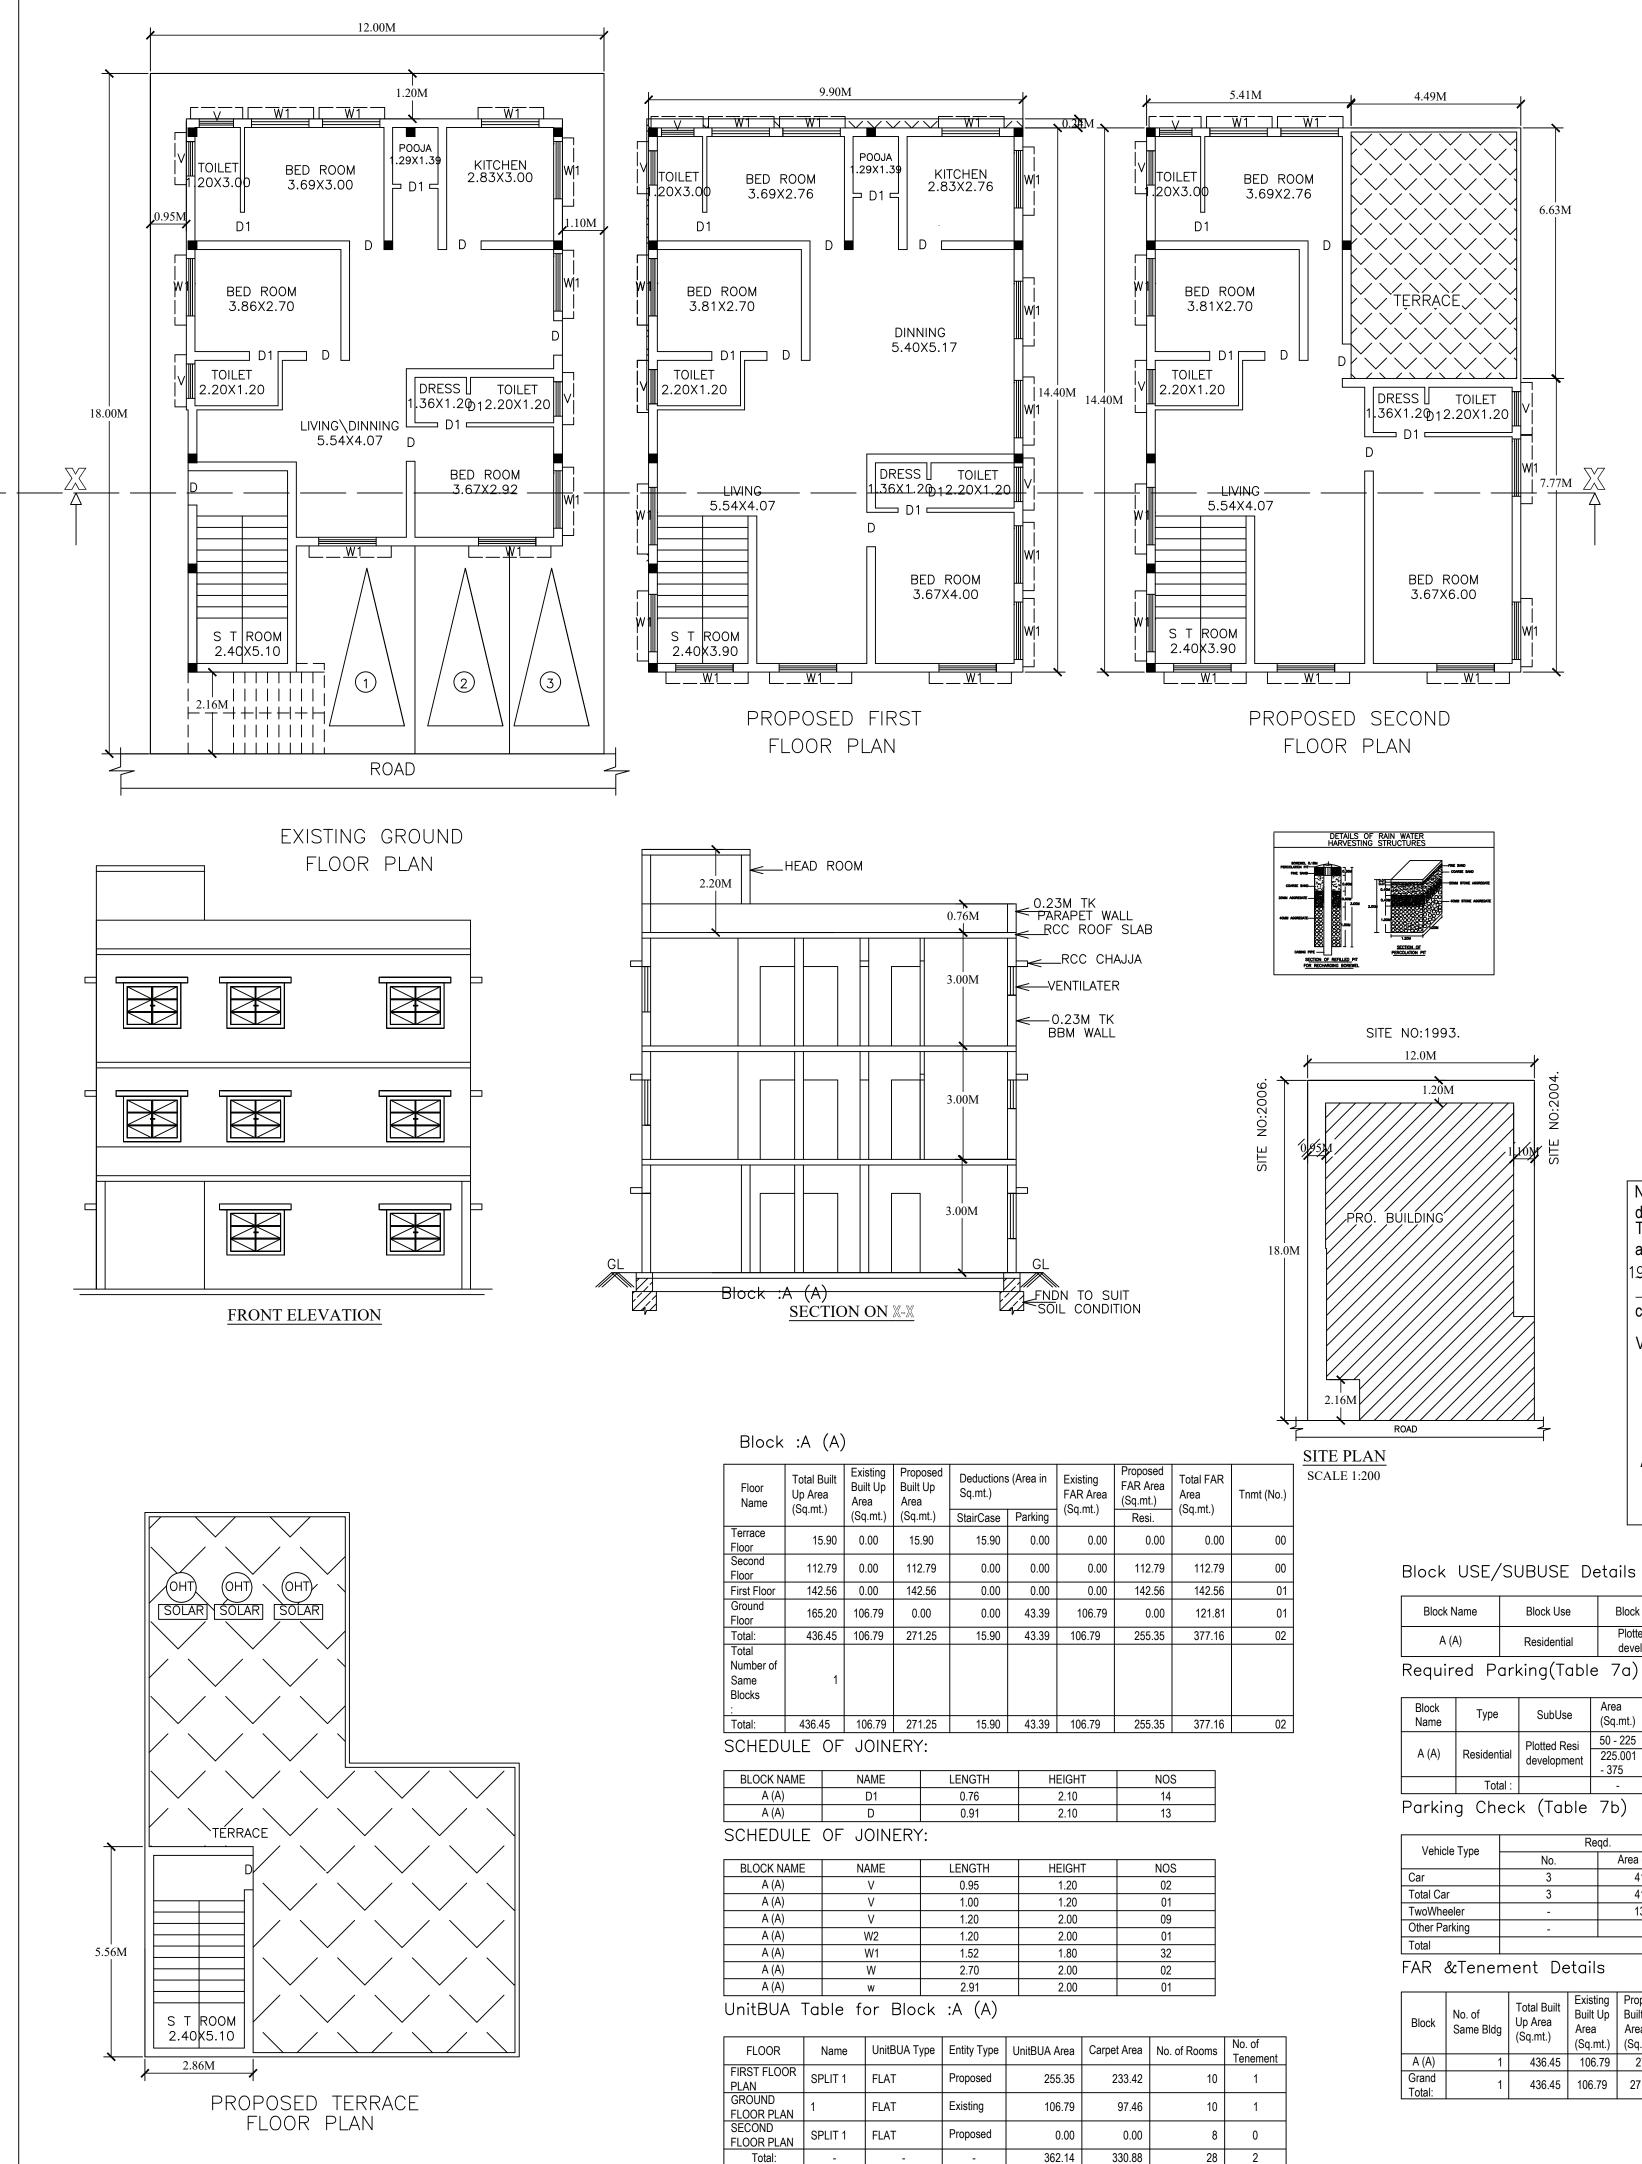

## Block USE/SUBUSE Details

| Block Name | Block Use    | Block SubUse                | Block Structure        | Block Land Use<br>Category |
|------------|--------------|-----------------------------|------------------------|----------------------------|
| A (A)      | Residential  | Plotted Resi<br>development | Bldg upto 11.5 mt. Ht. | R                          |
| Required P | arking(Table | 7a)                         |                        |                            |

| Block | Туре        | SubUse       | Area             | Un    | nits  |            | Car   |       |
|-------|-------------|--------------|------------------|-------|-------|------------|-------|-------|
| Name  | туре        | Subose       | (Sq.mt.)         | Reqd. | Prop. | Reqd./Unit | Reqd. | Prop. |
|       |             | Plotted Resi | 50 - 225         | 1     | -     | 1          | 1     | -     |
| A (A) | Residential | development  | 225.001<br>- 375 | 1     | -     | 2          | 2     | -     |
|       | Total :     |              | -                | -     | -     | -          | 3     | 3     |
|       |             | (Table       | 76)              |       |       |            |       |       |

Reqd. Achieved Area (Sq.mt.) Area (Sq.mt.) No. 41.25 41.25 41.25 41.25 13.75 0.00 2.14

| Block           | No. of<br>Same Bldg | Total Built<br>Up Area<br>(Sg.mt.) | Existing<br>Built Up<br>Area | Proposed<br>Built Up<br>Area | Deductions<br>Sq.mt.) | s (Area in | Existing<br>FAR Area<br>(Sq.mt.) | Proposed<br>FAR Area<br>(Sq.mt.) | Total FAR<br>Area<br>(Sq.mt.) | Tnmt (No.) |
|-----------------|---------------------|------------------------------------|------------------------------|------------------------------|-----------------------|------------|----------------------------------|----------------------------------|-------------------------------|------------|
|                 |                     | (34.111.)                          | (Sq.mt.)                     | (Sq.mt.)                     | StairCase             | Parking    | (34.111.)                        | Resi.                            | (34.111.)                     |            |
| A (A)           | 1                   | 436.45                             | 106.79                       | 271.25                       | 15.90                 | 43.39      | 106.79                           | 255.35                           | 377.16                        | 02         |
| Grand<br>Total: | 1                   | 436.45                             | 106.79                       | 271.25                       | 15.90                 | 43.39      | 106.79                           | 255.35                           | 377.16                        | 2.00       |